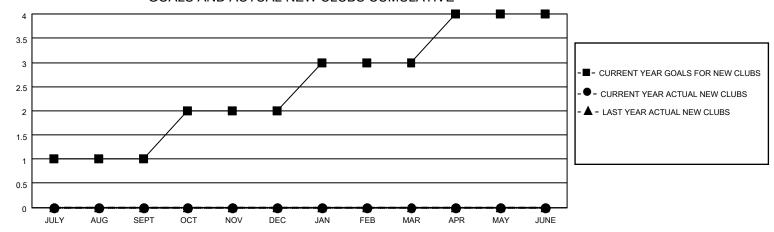

## GOALS AND ACTUAL NEW CLUBS CUMULATIVE

## MONTHLY MEMBERSHIP PROGRESS REPORT

LOCATION TEXAS District 2 S4 Results as of: 11/30/2020

| Clubs         |               |             |               | Members               |                        |                         |                                                    |  |
|---------------|---------------|-------------|---------------|-----------------------|------------------------|-------------------------|----------------------------------------------------|--|
|               | RESULTS FOR   | R 2020-2021 |               | RESULTS FOR 2020-2021 |                        |                         |                                                    |  |
| QUARTER       | NEW CLUB GOAL | NEW CLUBS   | DROPPED CLUBS | QUARTER MEME          | BER GROWTH NET<br>GOAL | MEMBER GROWTH<br>ACTUAL | DROPPED<br>MEMBERS ACTUAL<br>(including transfers) |  |
| JULY/AUG/SEPT | 1             | 0           | 1             | JULY/AUG/SEPT         | 20                     | 47                      | 37                                                 |  |
| OCT/NOV/DEC   | 1             | 0           | 0             | OCT/NOV/DEC           | 30                     | 23                      | 36                                                 |  |
| JAN/FEB/MAR   | 1             | 0           | 0             | JAN/FEB/MAR           | 30                     | 0                       | 0                                                  |  |
| APR/MAY/JUNE  | 1             | 0           | 0             | APR/MAY/JUNE          | 30                     | 0                       | 0                                                  |  |