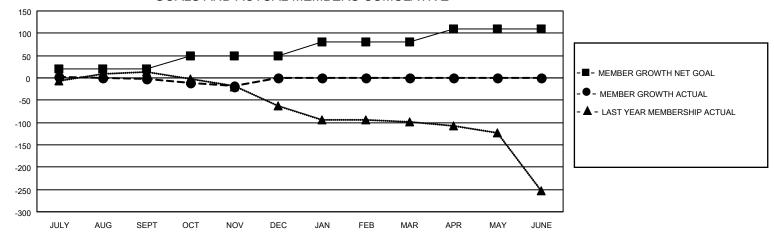

## GOALS AND ACTUAL MEMBERS CUMULATIVE

| DROPPED CLUBS: 1 |    | 21 CLUBS OF 72 ADDED 1 OR MORE<br>NEW MEMBERS | GENDER DISTRIBUTION  MALE 1,092 (57.75%) |              |     |
|------------------|----|-----------------------------------------------|------------------------------------------|--------------|-----|
| DROPPED MEMBERS  |    |                                               | FEMALE                                   | 799 (42.25%) |     |
| DECEASED         | 15 | CLICK HERE FOR CUMULATIVE                     | TOTAL FAMILY UNIT MEMBERS                |              | 305 |
| CLUB CANCELLED   | 0  | MEMBERSHIP DATA                               |                                          |              | 457 |
| OTHER 58         |    |                                               | FAMILY MEMBERS PAYING HALF DUES          |              | 157 |
| TOTAL            | 73 |                                               | Bolo                                     |              |     |

## MONTHLY MEMBERSHIP PROGRESS REPORT

LOCATION TEXAS District 2 S4 Results as of: 11/30/2020

| Clubs         |               |             |               | Members               |                        |                         |                                                    |  |
|---------------|---------------|-------------|---------------|-----------------------|------------------------|-------------------------|----------------------------------------------------|--|
|               | RESULTS FOR   | R 2020-2021 |               | RESULTS FOR 2020-2021 |                        |                         |                                                    |  |
| QUARTER       | NEW CLUB GOAL | NEW CLUBS   | DROPPED CLUBS | QUARTER MEME          | BER GROWTH NET<br>GOAL | MEMBER GROWTH<br>ACTUAL | DROPPED<br>MEMBERS ACTUAL<br>(including transfers) |  |
| JULY/AUG/SEPT | 1             | 0           | 1             | JULY/AUG/SEPT         | 20                     | 47                      | 37                                                 |  |
| OCT/NOV/DEC   | 1             | 0           | 0             | OCT/NOV/DEC           | 30                     | 23                      | 36                                                 |  |
| JAN/FEB/MAR   | 1             | 0           | 0             | JAN/FEB/MAR           | 30                     | 0                       | 0                                                  |  |
| APR/MAY/JUNE  | 1             | 0           | 0             | APR/MAY/JUNE          | 30                     | 0                       | 0                                                  |  |